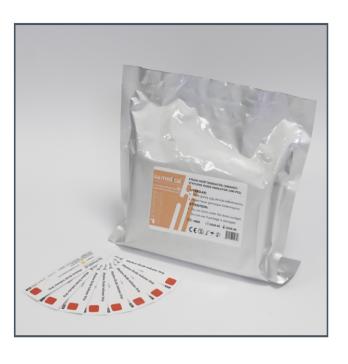

# ETHYLENE OXIDE INDICATOR

#### **Directions For Use**

- 1-Open pouch.
- 2-Pick an indicator strip.
- 3-Place strips in to pouch or load.

# Color change

If the indicator strip has not changed to reference color, the goods should be returned to the sterilizer and subjected to second treatment using a new indicator strip.

The color change is from red to yellow and its tones after the process.