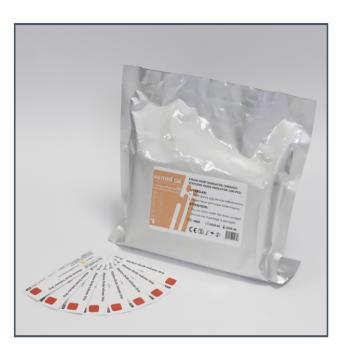

# ETHYLENE OXIDE INDICATOR

#### **Directions For Use**

- 1-Open pouch.
- 2-Pick an indicator strip.
- 3-Place strips in to pouch or load.

# Color change

If the indicator strip has not changed to reference color, the goods should be returned to the sterilizer and subjected to second treatment using a new indicator strip.

The color change is from red to yellow and its tones after the process.